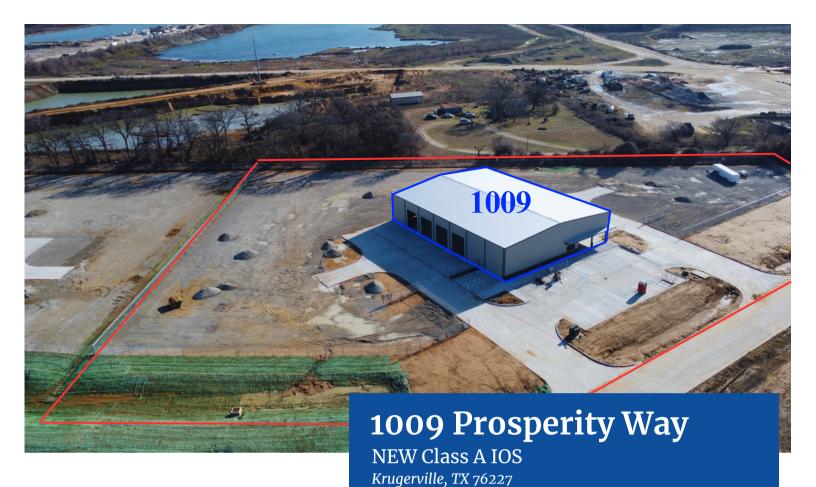

**Building Size** 

14,643 SF on 4.58 improved acres

#### **Office Size**

1,748 SF

## **Property Highlights**

- Direct access to both US Hwy 377 and Stewart Rd, enabling convenient travel both North & South
- Gated secure yard
- Clear span/drive through bays
- 7,000 new home starts in area
- BTS available on South Prosperity