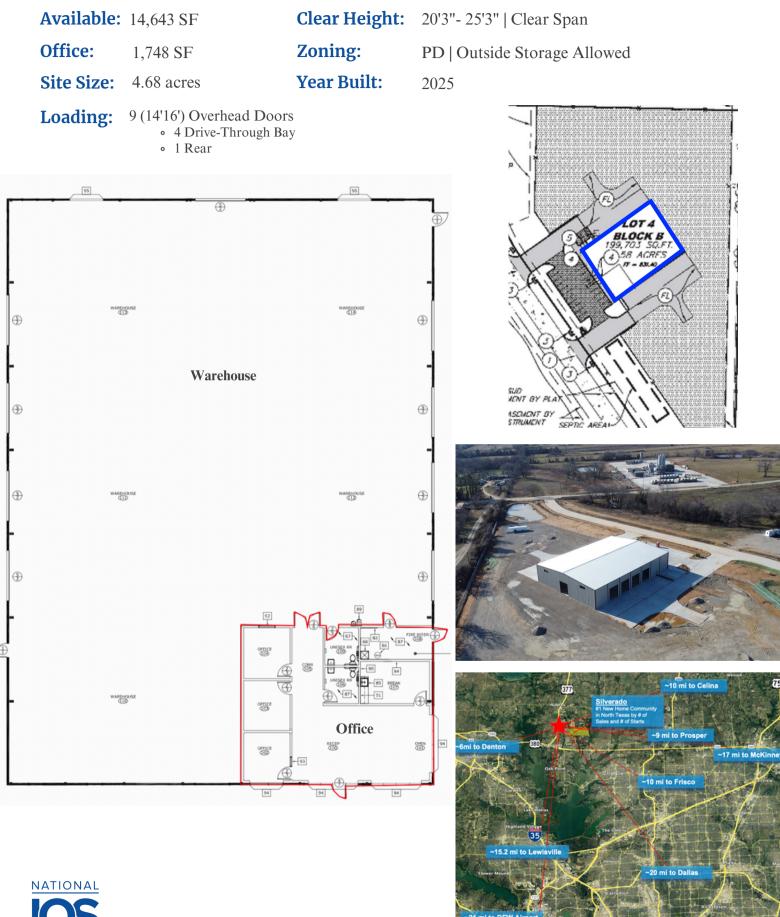

**Building Size** 

14,643 SF on 4.58 improved acres

#### **Office Size**

1,748 SF

## **Property Highlights**

- Direct access to both US Hwy 377 and Stewart Rd, enabling convenient travel both North & South
- Gated secure yard
- Clear span/drive through bays
- 7,000 new home starts in area
- BTS available on South Prosperity

# Details

5