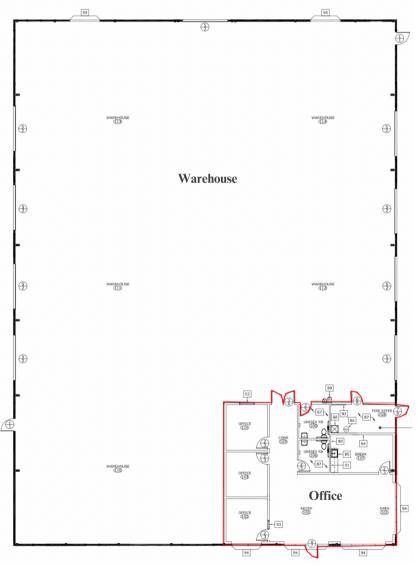

## **Building Size**

11,571 SF on 4.00 improved acres

#### Office Size

1,748 SF

# **Details**

**Available:** 11,571 SF **Clear Height:** 21'- 25' | Clear Span

Office: 1,748 SF Zoning: PD | Outside Storage Allowed

Site Size: 4.00 acres Year Built: 2025

**Loading:** 6 (14'14') Overhead Doors

3 Drive-Through Bays2 (14'16') Overhead Doors1 Drive-Through Bay