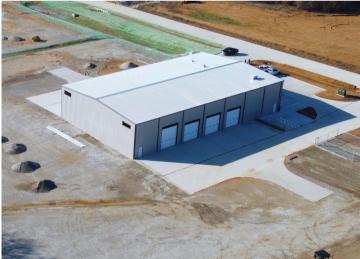

## **Building Size**

11,571 SF on 4.00 improved acres

# **Details**

**Available:** 11,571 SF **Clear Height:** 21'- 25' | Clear Span

Office: 1,748 SF Zoning: PD | Outside Storage Allowed

Site Size: 4.00 acres Year Built: 2025

**Loading:** 6 (14'14') Overhead Doors