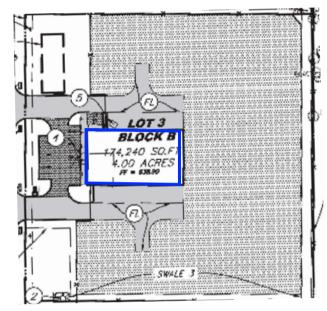

## **Building Size**

11,571 SF on 4.00 improved acres

# **Details**

**Available:** 11,571 SF **Clear Height:** 21'- 25' | Clear Span

Office: 1,748 SF Zoning: PD | Outside Storage Allowed

Site Size: 4.00 acres Year Built: 2025

**Loading:** 6 (14'14') Overhead Doors