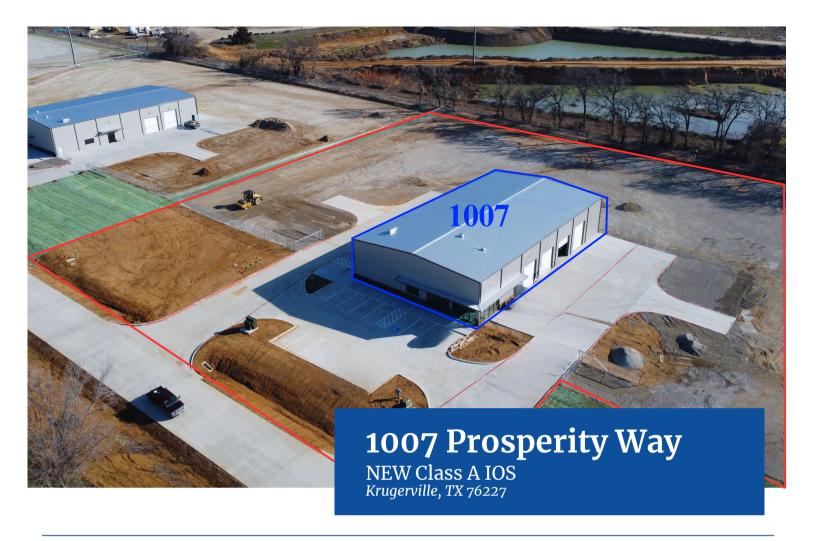

## **Building Size**

11,571 SF on 4.00 improved acres

### **IOS for Lease**

# **Details**

**Available:** 11,571 SF **Clear Height:** 21'- 25' | Clear Span

Office: 1,748 SF Zoning: PD | Outside Storage Allowed

Site Size: 4.00 acres Year Built: 2025

**Loading:** 6 (14'14') Overhead Doors