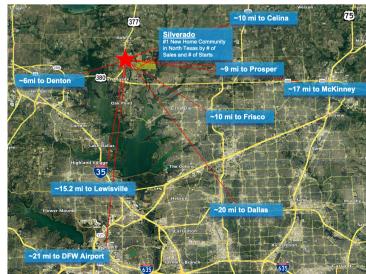

## **Property Highlights**

- Direct access to both US Hwy 377 and Stewart Rd, enabling convenient travel both North & South
- Gated secure yard
- Clear span/drive through bays
- 7,000 new home starts in area
- BTS available on South Prosperity