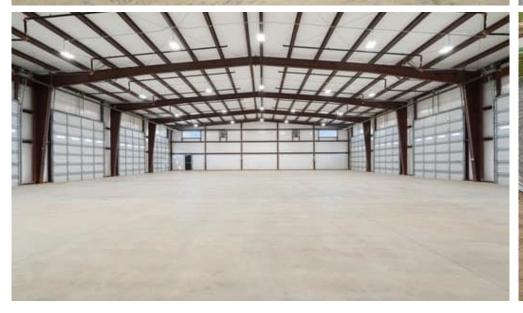

Melissa Industrial Park is now pre-leasing for delivery in late Q2 2024.

- Each building can be built between 10k-50k sf with standard office build-out of 1,500 sf.
- Fenced outside storage in rear of buildings