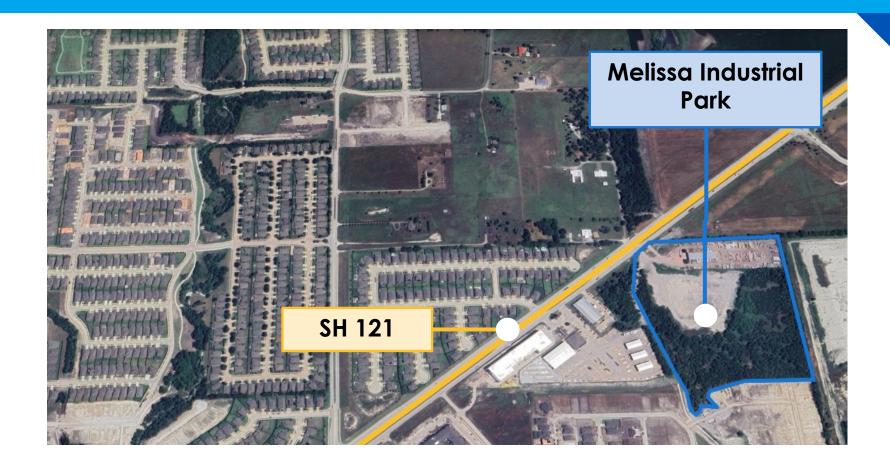

## **Property Overview**

Melissa Industrial Park is conveniently located in Melissa, Texas, fronting on State Highway 121, which is 4.1 miles east of Hwy 75. The 27-acre industrial park is comprised of 6 lots and will encompass SRS Industrial's, 12,000 sq. ft. sales and distribution facility with a 4.5-acre storage yard, available Q1 2025.

Outside storage is a key feature of the Melissa Industrial Park. Several mid-sized to large lots are available for build-to-suit, for various types of industrial warehouse or manufacturing tenants. Other lots will be developed on a speculative basis, providing generous outside storage. Melissa Industrial Park has direct access to SH 121, enabling convenient access to the south.