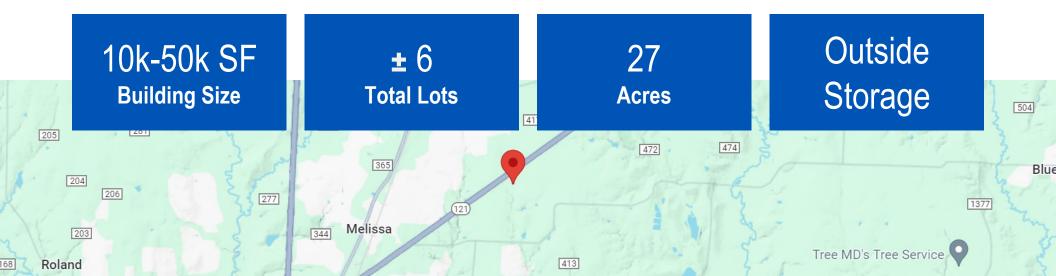

## **Property Overview**

Melissa Industrial Park is conveniently located in Melissa, Texas, fronting on State Highway 121, which is 4.1 miles east of Hwy 75. The 27-acre industrial park is comprised of 6 lots and will encompass SRS Industrial's, 12,000 sq. ft. sales and distribution facility with a 4.5-acre storage yard, available Q1 2025.