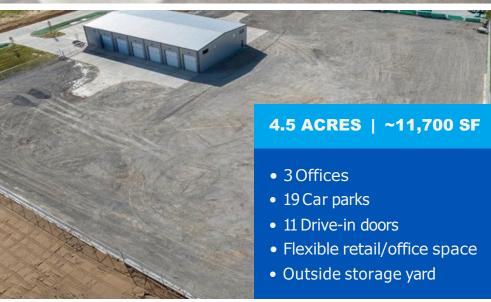

## **Property Overview**

Melissa Industrial Park is conveniently located in Melissa, Texas, fronting on State Highway 121, which is 4.1 miles east of Hwy 75. The 27-acre industrial park is comprised of 6 lots and will encompass SRS Industrial's, 12,000 sq. ft. sales and distribution facility with a 4.5-acre storage yard, available Q1 2025.

Outside storage is a key feature of the Melissa Industrial Park. Several mid-sized to large lots are available for build-to-suit, for various types of industrial warehouse or manufacturing tenants. Other lots will be developed on a speculative basis, providing generous outside storage. Melissa Industrial Park has direct access to SH 121, enabling convenient access to the south.