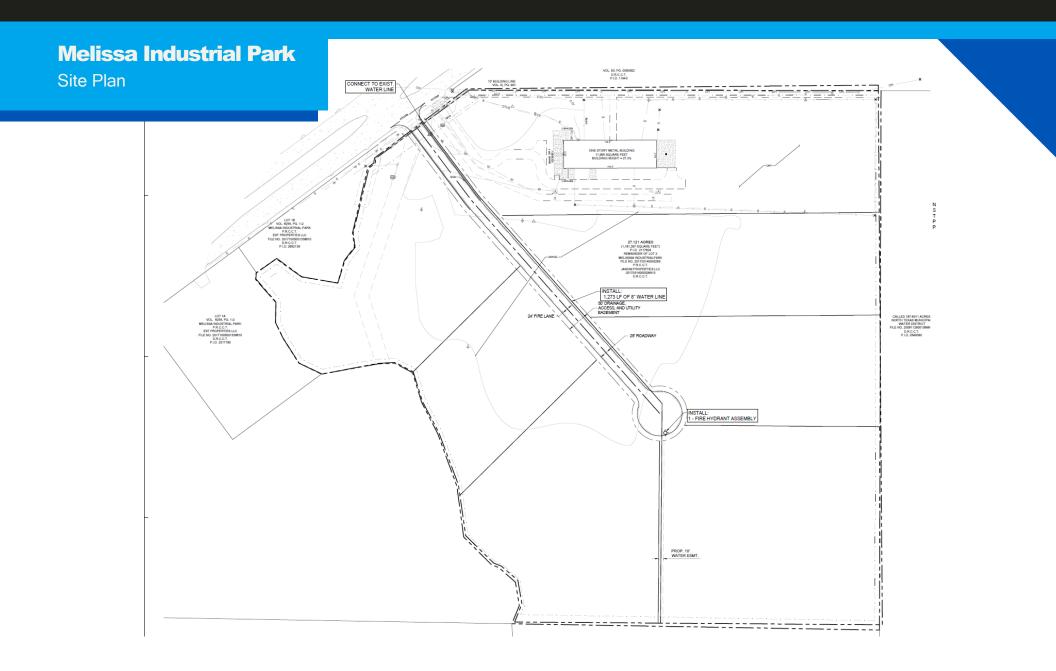

## **Property Overview**

Melissa Industrial Park is conveniently located in Melissa, Texas, fronting on State Highway 121, which is 4.1 miles east of Hwy 75. The 27-acre industrial park is comprised of 6 lots and will encompass SRS Industrial's, 12,000 sq. ft. sales and distribution facility with a 4.5-acre storage yard, available Q1 2025.

Outside storage is a key feature of the Melissa Industrial Park. Several mid-sized to large lots are available for build-to-suit, for various types of industrial warehouse or manufacturing tenants. Other lots will be developed on a speculative basis, providing generous outside storage. Melissa Industrial Park has direct access to SH 121, enabling convenient access to the south.