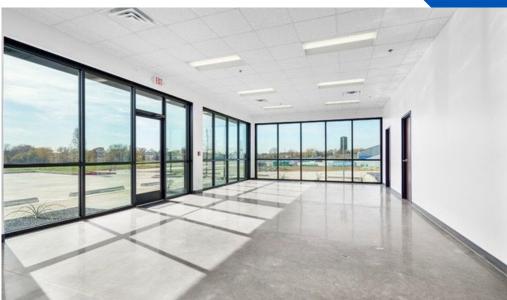

Melissa Industrial Park is now pre-leasing for delivery in late Q2 2024.

- Each building can be built between 10k-50k sf with standard office build-out of 1,500 sf.
- Fenced outside storage in rear of buildings