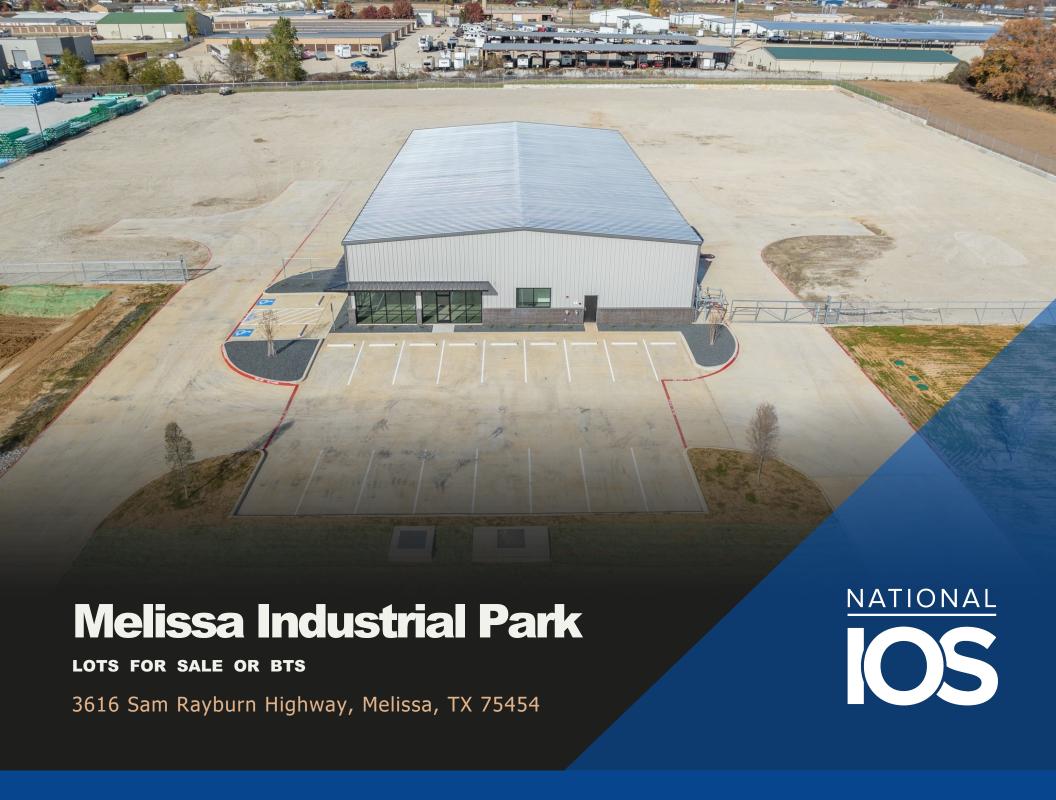

**LOTS FOR SALE OR BTS** 

3616 Sam Rayburn Highway, Melissa, TX 75454

Melissa Industrial Park is now pre-leasing for delivery in late Q2 2024.

- Each building can be built between 10k-50k sf with standard office build-out of 1,500 sf.
- Fenced outside storage in rear of buildings

## **Property Overview**

Melissa Industrial Park is conveniently located in Melissa, Texas, fronting on State Highway 121, which is 4.1 miles east of Hwy 75. The 27-acre industrial park is comprised of 6 lots and will encompass SRS Industrial's, 12,000 sq. ft. sales and distribution facility with a 4.5-acre storage yard, available Q1 2025.