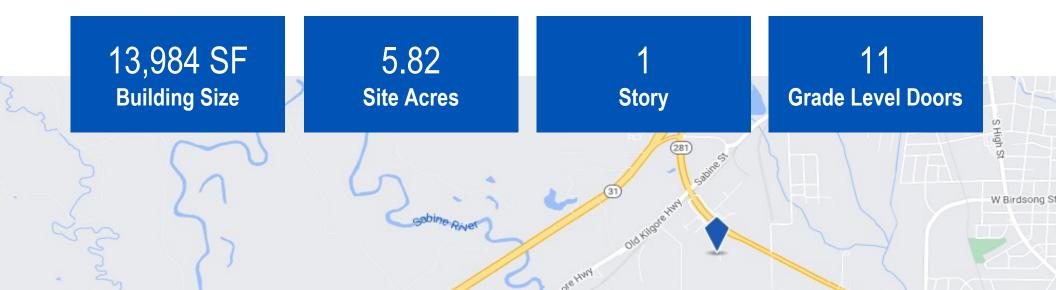

## Longview, TX

Great opportunity for a user to buy a 13,984 SF light industrial building sitting on 1.5 acres of fenced yard. There is excess land for development and the total site is 5.82 acres. There is heavy power and a paint booth.

### **Amenities**

- 13,984 SF of light industrial building
- 1.5 acres of fenced yard
- Heavy Power
- Ideal for a fabricator or heavy truck or equipment repair
- Oversized paint booth large enough for large truck or heavy equipment