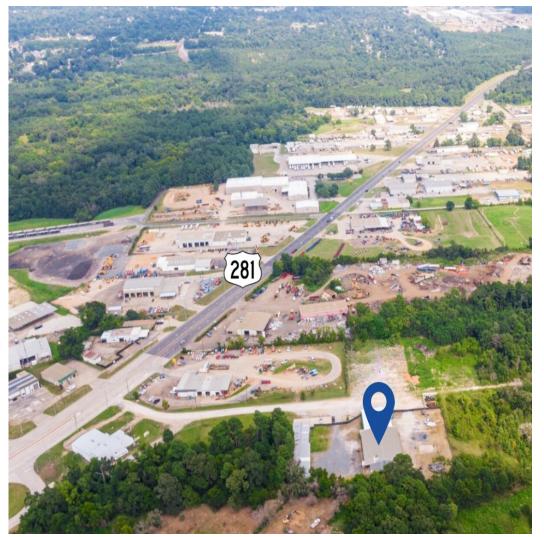

# **Property Specifications**

1903 Hearne Road in Longview, Texas is located just south of Longview's downtown, offering seamless access to major transportation routes. It's a short drive from Interstate 20, a crucial east-west corridor linking Dallas and Shreveport, and is also near U.S. Highway 259, which runs north-south throughout the region.

The proximity to these highways ensures high visibility and ease of access for customers, clients, and suppliers, making this property a valuable asset for businesses looking to capitalize on Longview's growing market.

10.6 mi<br/>Gregg County Airport72.7 mi<br/>Freight Port4.0 mi<br/>Longview AMTRAK~3.2 mi south<br/>US 259, I-20 Entrance