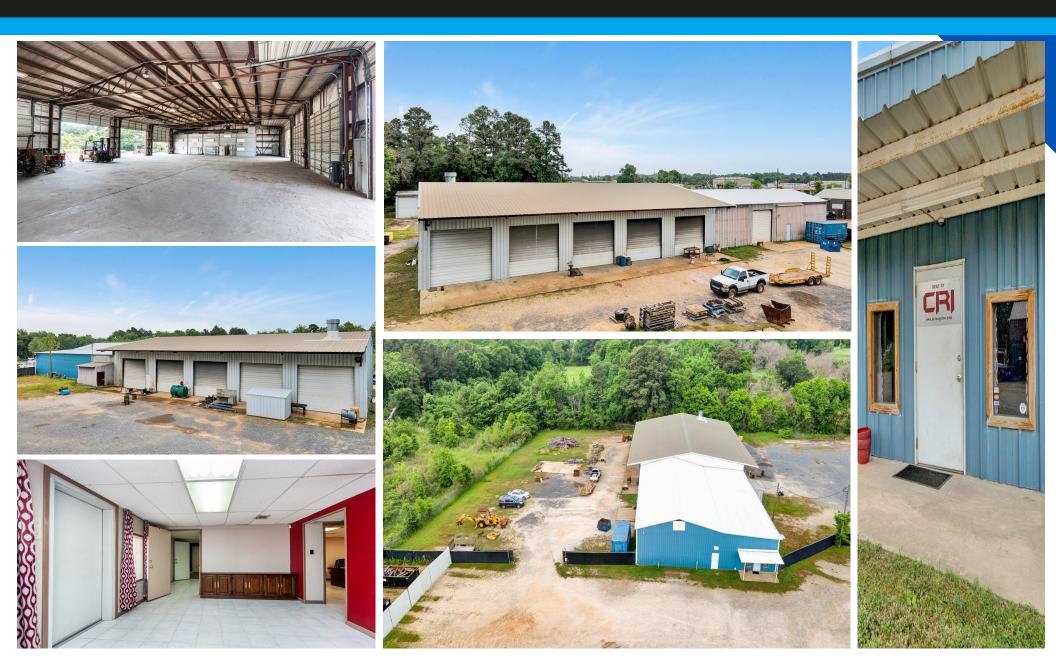

## Longview, TX

Great opportunity for a user to buy a 13,984 SF light industrial building sitting on 1.5 acres of fenced yard. There is excess land for development and the total site is 5.82 acres. There is heavy power and a paint booth.

### **Amenities**

- 13,984 SF of light industrial building
- 1.5 acres of fenced yard
- Heavy Power
- Ideal for a fabricator or heavy truck or equipment repair
- Oversized paint booth large enough for large truck or heavy equipment