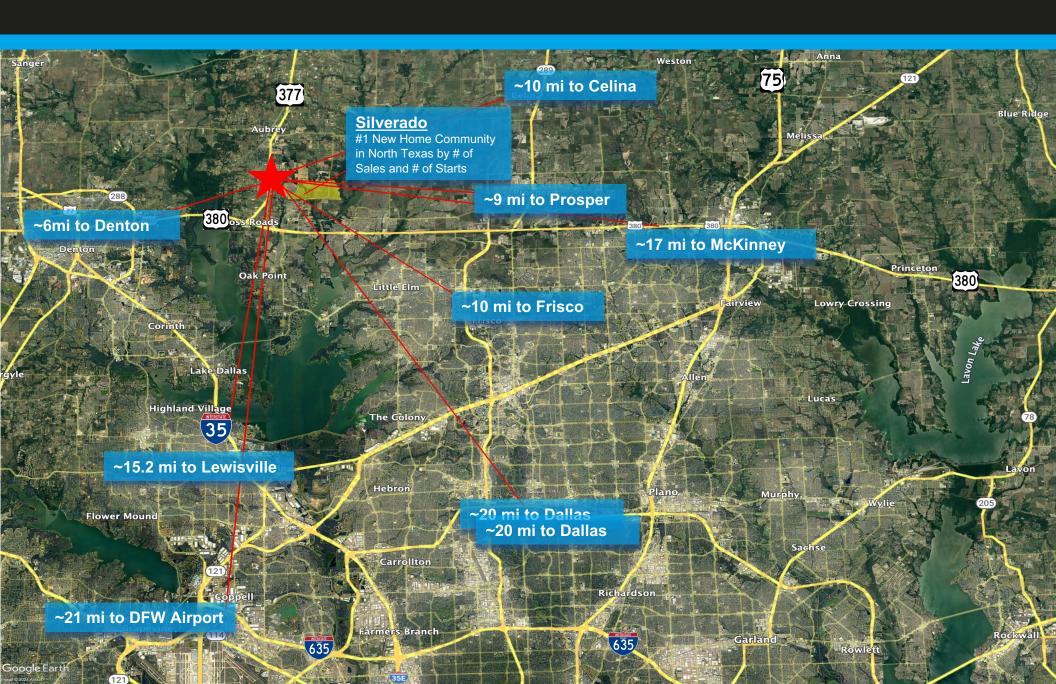

#### **Property Overview**

Prosperity Park is conveniently located in Krugerville, Texas, fronting on US Highway 377 and Stewart Rd., which is 2.4 miles north of US 380 and just south of FM 428. The 70-acre industrial park is comprised of 18 lots and is home to several corporate tenants.

There are several lots available for build-to-suit, and other lots that will be developed on a speculative basis for various industrial warehouse tenants. RCP recently broke ground on 58,500sf of flex industrial warehouses across 10 buildings on a single lot fronting US Hwy 377 in Prosperity Park. Pre-leasing of the 10 flex buildings will commence soon. Krugerville is a progrowth/business friendly municipality and the center of the rapidly growing Hwy 377 corridor.