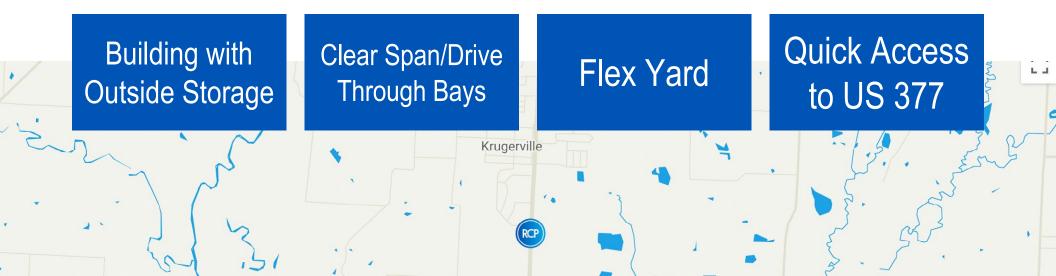

#### **Prosperity Park**

Site Plan

3 Total North Sites Available

> Outside Storage

Flex Yard & Gated Entry

BTS on South Prosperity

### **Example Exterior**

**Industrial Outside Storage Available** 

Krugerville, TX 76227

- Flex Yard
- Gated Entry
- Drive Through DoorsQuick Access to 377

Prosperity Way has direct access to both US Hwy 377 and Stewart Road, enabling convenient travel both North & South