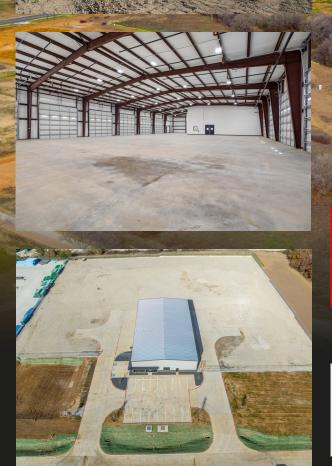

## **Example Interior**

**Industrial Outside Storage Available** 

Krugerville, TX 76227

### **Example Exterior**

**Industrial Outside Storage Available** 

Krugerville, TX 76227

- Flex Yard
- Gated Entry
- Drive Through DoorsQuick Access to 377