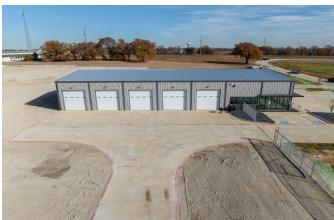

## **Example Interior**

**Industrial Outside Storage Available** 

Krugerville, TX 76227

### **Example Exterior**

**Industrial Outside Storage Available** 

Krugerville, TX 76227

- Flex Yard
- Gated Entry
- Drive Through DoorsQuick Access to 377