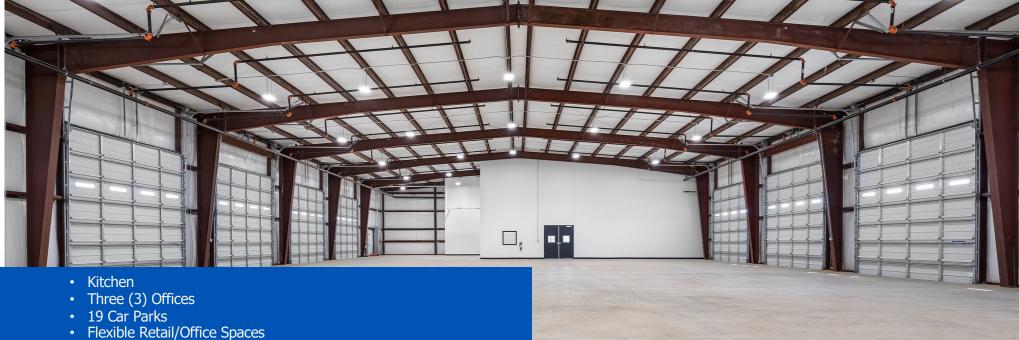

### **Example Exterior**

**Industrial Outside Storage Available** 

Krugerville, TX 76227

- Flex Yard
- Gated Entry
- Drive Through DoorsQuick Access to 377