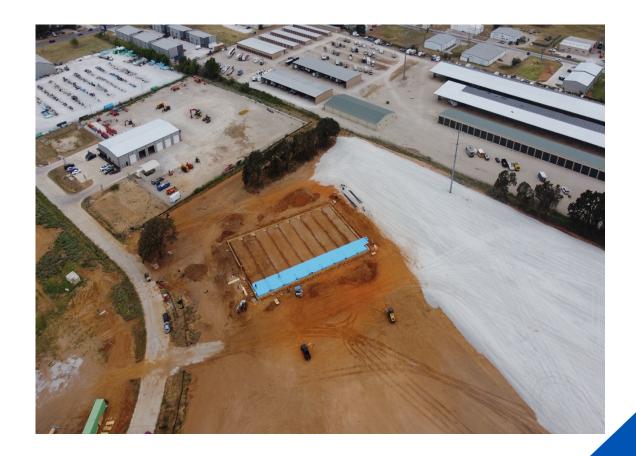

There are several lots available for build-to-suit, and other lots that will be developed on a speculative basis for various industrial warehouse tenants. RCP recently broke ground on 58,500sf of flex industrial warehouses across 10 buildings on a single lot fronting US Hwy 377 in Prosperity Park. Pre-leasing of the 10 flex buildings will commence soon. Krugerville is a progrowth/business friendly municipality and the center of the rapidly growing Hwy 377 corridor.