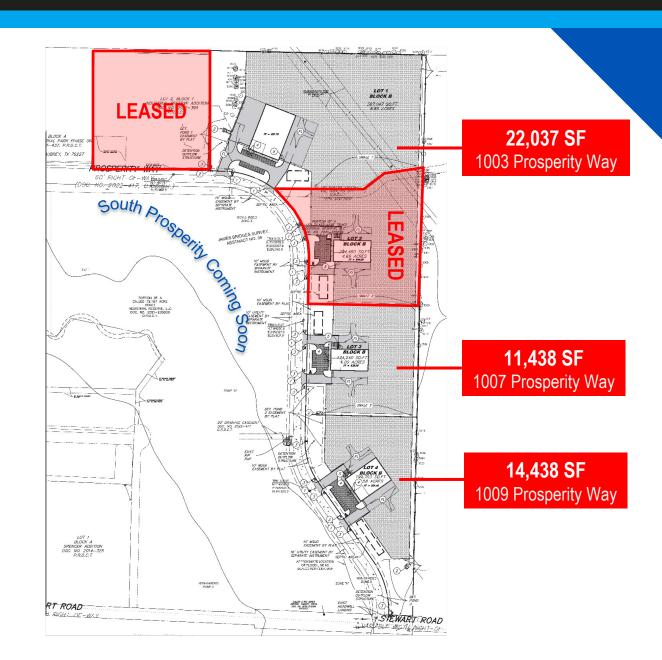

#### For Lease | 4 Sites

The subject properties are:

- 1001 Prosperity Way: **LEASED**
- 1003 Prosperity Way: 21,852 SF Available
- 1005 Prosperity Way: LEASED
- 1007 Prosperity Way: 11,438 SF Available
- 1009 Prosperity Way: 14,438 SF Available

#### **Prosperity Park**

Site Plan

3 Total North Sites Available

> Outside Storage

Flex Yard & Gated Entry

BTS on South Prosperity