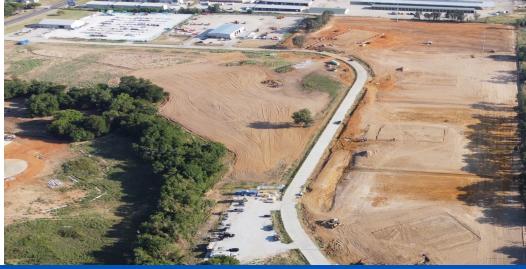

#### **Property Overview**

Prosperity Park is conveniently located in Krugerville, Texas, fronting on US Highway 377 and Stewart Rd., which is 2.4 miles north of US 380 and just south of FM 428. The 70-acre industrial park is comprised of 18 lots and is home to several corporate tenants.

There are several lots available for build-to-suit, and other lots that will be developed on a speculative basis for various industrial warehouse tenants. RCP recently broke ground on 58,500sf of flex industrial warehouses across 10 buildings on a single lot fronting US Hwy 377 in Prosperity Park. Pre-leasing of the 10 flex buildings will commence soon. Krugerville is a progrowth/business friendly municipality and the center of the rapidly growing Hwy 377 corridor.